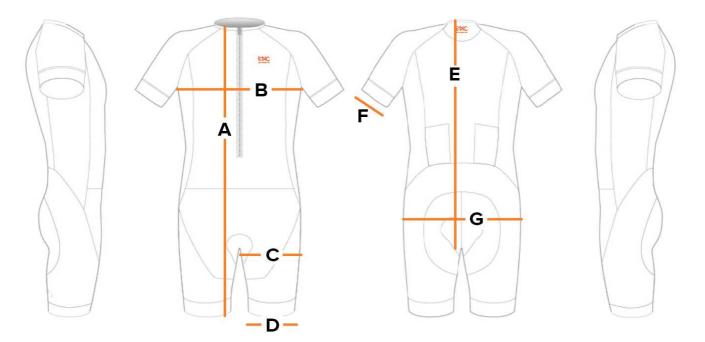

## Men's Pro Aero WAFFLE Speedsuits (Skinsuits)

|   | Size (measurements in CM) | 2XS  | XS   | S    | М    | L    | XL   | 2XL  | 3XL   |
|---|---------------------------|------|------|------|------|------|------|------|-------|
| Α | Body Length Front         | 81.0 | 84.0 | 87.0 | 90.0 | 93.0 | 96.0 | 99.0 | 102.0 |
| В | 1/2 Chest Width (Relaxed) | 37.0 | 39.0 | 41.0 | 43.0 | 45.0 | 47.0 | 49.0 | 51.0  |
| С | 1/2 Thigh                 | 21.0 | 22.0 | 23.0 | 24.0 | 25.0 | 26.0 | 27.0 | 28.0  |
| D | 1/2 Leg Opening           | 15.0 | 16.0 | 17.0 | 17.5 | 18.5 | 19.5 | 20.5 | 21.5  |
| Е | Back Length               | 70.5 | 72.5 | 74.5 | 76.5 | 78.5 | 80.5 | 82.5 | 84.5  |
| F | 1/2 Arm opening           | 16.0 | 16.5 | 17.0 | 17.5 | 18.5 | 19.5 | 20.5 | 21.5  |
| G | 1/2 Hip                   | 29.0 | 31.0 | 33.0 | 35.0 | 37.0 | 39.0 | 41.0 | 43.0  |

## Note: All dimensions are in a 'relaxed' state, and will stretch fit beyond these dimensions.