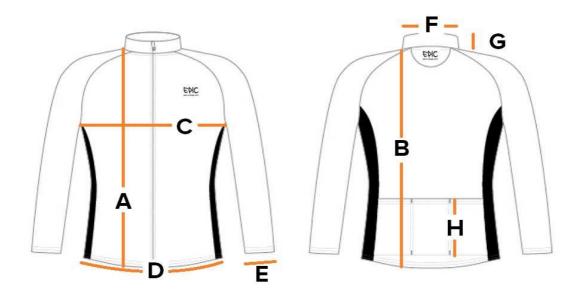

## Men's Roubaix Thermal Race Jackets

|   | Size (measurements in CM)           | 2XS  | XS   | S    | М    | L    | XL   | 2XL  | 3XL  |
|---|-------------------------------------|------|------|------|------|------|------|------|------|
| Α | Front Body Length ( From shoulder ) | 58.0 | 61.0 | 62.0 | 63.0 | 64.0 | 65.0 | 66.0 | 67.0 |
| В | Back Body Length ( From shoulder )  | 67.0 | 70.0 | 71.0 | 72.0 | 73.0 | 74.0 | 75.0 | 76.0 |
| С | 1\2 Chest 1\2                       | 42.0 | 44.0 | 46.0 | 48.0 | 50.0 | 52.0 | 54.0 | 56.0 |
| D | 1\2 Hem 1\2                         | 35.0 | 37.0 | 39.0 | 41.0 | 43.0 | 45.0 | 47.0 | 49.0 |
| Е | 1\2 Arm Opening (straight)          | 8.6  | 9.0  | 9.5  | 10.0 | 10.5 | 11.0 | 11.5 | 12.0 |
| F | Neck Width                          | 15.0 | 15.5 | 16.0 | 16.5 | 17.0 | 17.5 | 18.0 | 18.5 |
| G | Collar Height                       | 4.0  | 4.0  | 4.0  | 4.0  | 4.0  | 4.0  | 4.0  | 4.0  |
| Н | Height of back pockets              | 17.5 | 17.5 | 17.5 | 17.5 | 17.5 | 17.5 | 17.5 | 17.5 |

Note: All dimensions are in a 'relaxed' state, and will stretch fit beyond these dimensions.