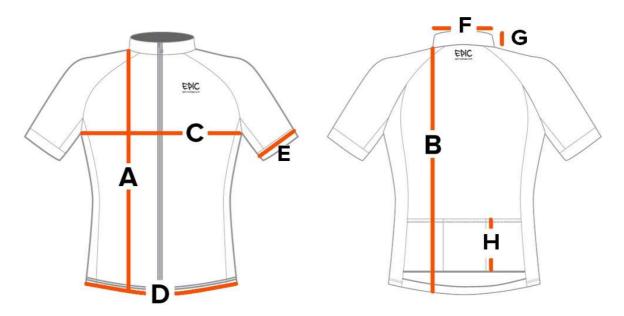

## Women's Euro Pro WAFFLE Cycle Jerseys

|   | Size (measurements in CM)           | 2XS  | XS    | S     | М     | L     | XL    | 2XL   | 3XL   |
|---|-------------------------------------|------|-------|-------|-------|-------|-------|-------|-------|
| Α | Front Body Length ( From shoulder ) | 57.1 | 58.4  | 59.7  | 61.0  | 62.3  | 63.6  | 64.9  | 64.9  |
| В | Back Body Length ( From shoulder )  | 61.1 | 62.4  | 63.7  | 65.0  | 66.3  | 67.6  | 68.9  | 68.9  |
| С | 1\2 Chest 1\2                       | 38   | 40.5  | 43.0  | 45.5  | 48.0  | 50.5  | 53.0  | 55.5  |
| D | 1\2 Hem 1\2                         | 28   | 30.5  | 33.00 | 35.50 | 38.00 | 40.50 | 43.00 | 45.50 |
| E | 1\2 Sleeve Opening 1\2              | 10.4 | 11.05 | 11.70 | 12.35 | 13.00 | 13.65 | 14.30 | 14.95 |
| F | Neck Width                          | 13   | 13    | 13.5  | 13.5  | 14.0  | 14.0  | 14.0  | 15.2  |
| G | Collar Height                       | 3.5  | 3.5   | 3.5   | 3.5   | 3.5   | 3.5   | 3.5   | 3.5   |
| Н | Height of back pocket               | 16.0 | 16.0  | 16.0  | 16.0  | 16.0  | 16.0  | 16.0  | 16.0  |

Note: All dimensions are in a 'relaxed' state, and will stretch fit beyond these dimensions.