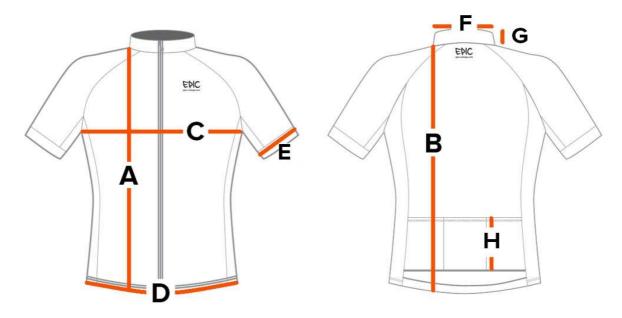

## Men's Euro Pro WAFFLE Cycle Jerseys

|   | Size (measurements in CM)           | 2XS  | XS   | S    | М    | L    | XL   | 2XL  | 3XL  |
|---|-------------------------------------|------|------|------|------|------|------|------|------|
| Α | Front Body Length ( From shoulder ) | 55.5 | 58.0 | 60.5 | 63.0 | 65.5 | 68.0 | 70.5 | 73.0 |
| В | Back Body Length ( From shoulder )  | 60.0 | 62.5 | 65.0 | 67.5 | 70.0 | 72.5 | 75.0 | 77.5 |
| С | 1\2 Chest 1\2                       | 40.0 | 42.5 | 45.0 | 47.0 | 49.0 | 51.0 | 53.0 | 55.0 |
| D | 1\2 Hem 1\2                         | 33.5 | 36.0 | 38.5 | 40.5 | 42.5 | 44.5 | 46.5 | 48.5 |
| Е | 1\2 Sleeve Opening 1\2              | 10.5 | 11.0 | 11.5 | 12.5 | 13.0 | 13.5 | 14.0 | 14.5 |
| F | Neck Width                          | 14.0 | 14.5 | 15.0 | 15.5 | 16.0 | 16.5 | 17.0 | 17.5 |
| G | Collar Height                       | 2.0  | 2.0  | 2.0  | 2.0  | 2.0  | 2.0  | 2.0  | 2.0  |
| Н | Height of back pocket               | 15.0 | 15.0 | 15.0 | 15.0 | 15.0 | 15.0 | 15.0 | 15.0 |

## Note: All dimensions are in a 'relaxed' state, and will stretch fit beyond these dimensions.